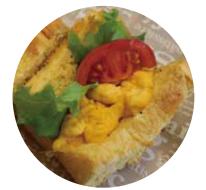

# Witch's healthy French toasts

When you get tired and eat less, your stomach becomes weaker and your whole body recovers much slower.

Toast has alpha-gelatinized starch and is actually an easily digestible food.

Furthermore, French toast is rich in nutrients such as protein, high-quality fats, carbohydrates, vitamins A, B, C, D, E, and K, sodium, potassium, calcium, magnesium, phosphorus, iron, zinc, copper, iodine, selenium, and molybdenum. ....It's like a magic spell hahaha

Also, our witch's French toast has a "secret vanilla" flavor.

This ingredient approaches your mind and body. It works on your nerve center and relieves stress, irritation, tension, insomnia, etc. It has the function of promoting gas discharge from the intestines, and has anti-infective, antioxidant, menstrual promotion, and nourishing tonic effects.