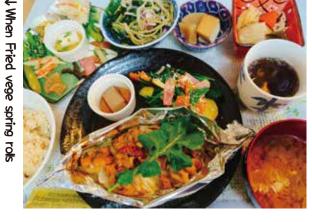

Chicken Ketchup Brown rice/ Tofu & Egg sauce/ Miso-soup Salad with magical dressing ¥1,000

Our Gyoza is filled with SO MUCH meat ...!
 It's like "Gyoza de maison".
 WITCH'S BURSTING GYOZA SET

Rice(Brown or White) / Miso-soup / BURSTING GYOZA (6 pieces) / Japanese pickles / Two side dishes ¥900 Docosahexaenoic acid? Eicosapentaenoic acid? It's like a magic spell DAILY FISH LUNCH

Rice( Brown or White) / Grilled fish / Lots of side dishes / japanese pickles / miso-soup / one bite vege plate ¥1000

Chicken have also FULL OF Vitamin B!!
 Our orginal fried chicken is TASTY, no need sauce.