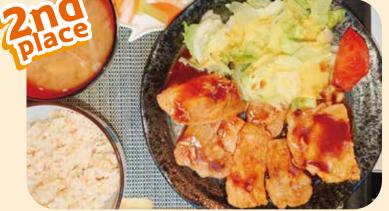

## SINGER FRIED PORK SET

Rice(Brown or White) /Ginger fried pork/ Miso-soupSalad with magical dressing / Japanese pickles ¥900

Tofu x Egg is fluffy and melty! Dream low calorie omelette rice. It's a magic. BROWN RICE OMELETTE