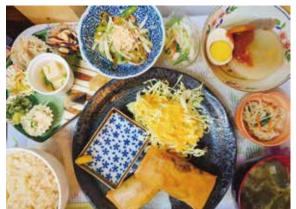

Rice(Brown or White) /Miso-soup ottamage fried chicken / Japanese pickles Salad with magical dressing ¥900

Do you have a well-balanced diet?
 In Japan, this meal is said to be the healthiest composition.
 JAPANESE HEALTHY SET

Rice(Brown or White) / Main dish of today / Two side dishes / japanese pickles / miso-soup ¥850