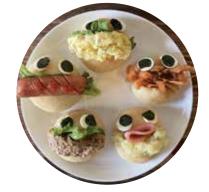

## Witch's Onigiri SET

2 rice balls (plum / kelp / Bonito Flakes) Salad with original vege dressing Chosen Egg (Fried / Boiled / Scrambled / Rolled / Low ) Miso soup ,Coffee ¥550