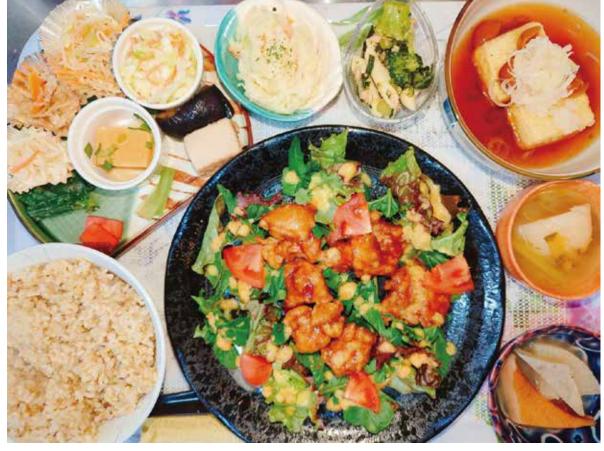

Rice(Brown or White) /Miso-soup ottamage fried chicken / Japanese pickles Salad with magical dressing ¥900

Do you have a well-balanced diet?
 In Japan, this meal is said to be the healthiest composition.
 JAPANESE HEALTHY SET

Rice(Brown or White) / Main dish of today / Two side dishes / japanese pickles / miso-soup ¥850