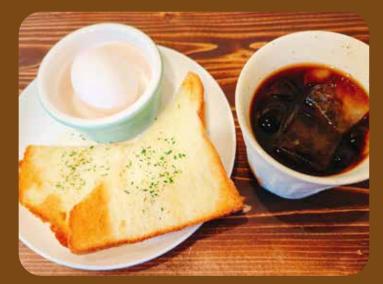

## one coin SET ¥500

Cheese toast (1 slice) Chosen Egg (Fried / Boiled / Scrambled / Rolled / Low) Salad with original vege dressing • Miso soup • Coffee

Toast (1 slice on butter) Boiled egg, Coffee

Jam **¥50** 