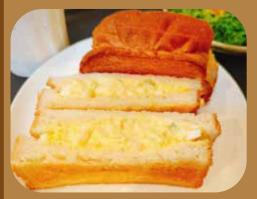

## one coin SET ¥500

Cheese toast (1 slice) Chosen Egg (Fried / Boiled / Scrambled / Rolled / Low) Salad with original vege dressing • Miso soup • Coffee

Toast (1 slice on butter) Boiled egg, Coffee

Jam **¥50** 