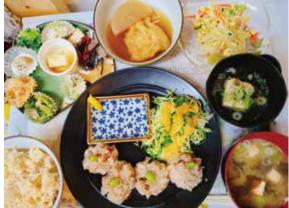

Rice(Brown or White) /Miso-soup ottamage fried chicken / Japanese pickles Salad with magical dressing ¥900

Do you have a well-balanced diet?
 In Japan, this meal is said to be the healthiest composition.
 JAPANESE HEALTHY SET

Rice(Brown or White) / Main dish of today / Two side dishes / japanese pickles / miso-soup ¥850