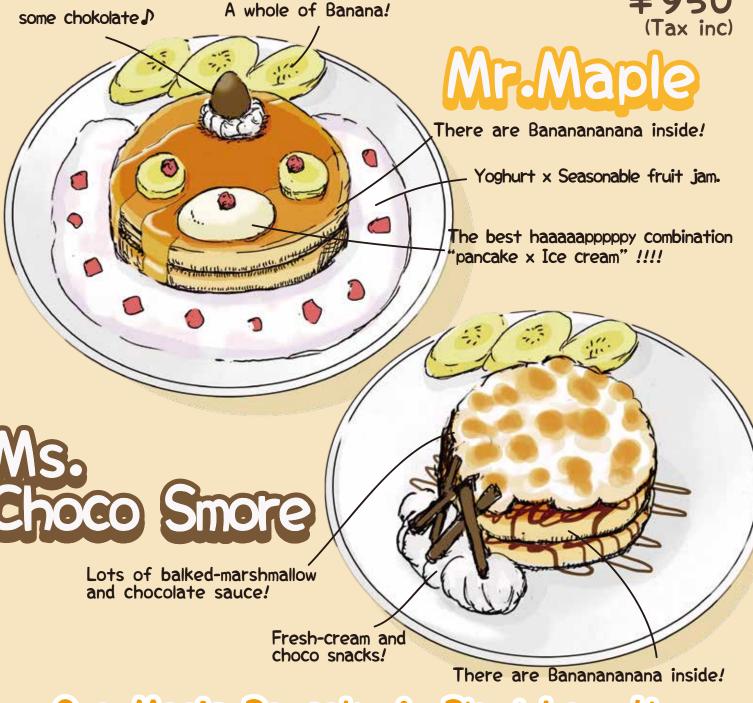

# Fluffy & Healthy S **BROWN RICE X TOFU** HEALTHY PANCAKE LUNC ¥950

## Our Magic Pancake is Plant-based!

No use dairy products, No egg, No white-sugar, Glten-free, Addictive-free!! It's Original home-made pancakes!

If you make your food orders in advance, we can change all topping and make them just for you! (Vegan, Allergies etc)