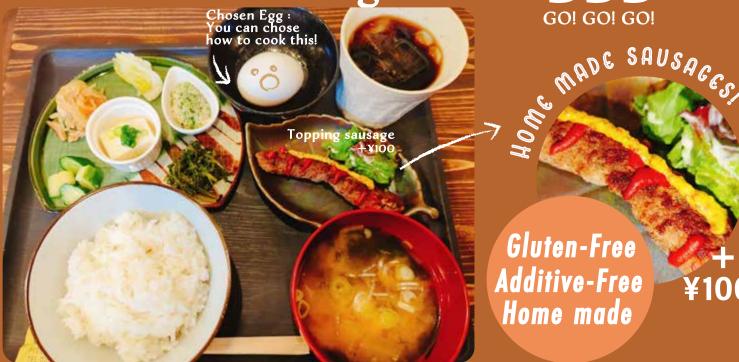

## Japanese morning menu Witch's morning SET ¥555 <u>GO! GO! GO!</u>

**Gluten-Free** Additive-Free Home made

¥100

¥580

Rice(White or Brown) • Salad with original vege dressing t • Miso soup • Coffee