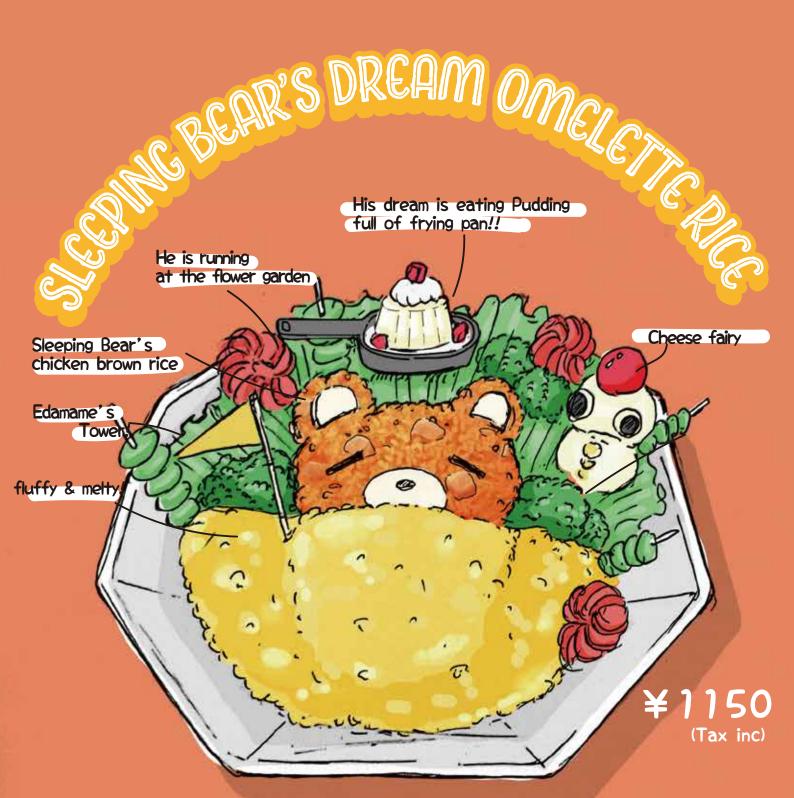

## SINGER FRIED PORK SET

Rice(Brown or White) /Ginger fried pork/ Miso-soupSalad with magical dressing / Japanese pickles ¥900

Tofu x Egg is fluffy and melty! Dream low calorie omelette rice. It's a magic. BROWN RICE OMELETTE

#### \*FOR CHILDREN! (up to the age of 12)

Dear children who don't like vegetables What's inside of Magical Omelette rice?

Maybe you don't notice it, but.... toooooo much minced carrot and onion are inside of this chicken rice! You might not have their taste or texture at all. Because of dashi stock(witch's magic),You can eat ALL OF THEM. Have fun overcoming your dislike for vegetables:)