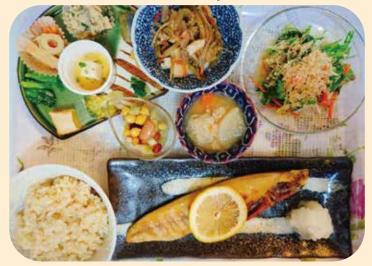

Chicken Ketchup Brown rice/ Tofu & Egg sauce/ Miso-soup Salad with magical dressing ¥1,000

Our Gyoza is filled with SO MUCH meat ...!
 It's like "Gyoza de maison".
 WITCH'S BURSTING GYOZA SET

Rice(Brown or White) / Miso-soup / BURSTING GYOZA (6 pieces) / Japanese pickles / Two side dishes ¥900 Docosahexaenoic acid? Eicosapentaenoic acid? It's like a magic spell DAILY FISH LUNCH

Rice( Brown or White) / Grilled fish / Lots of side dishes / japanese pickles / miso-soup / one bite vege plate ¥1000

Chicken have also FULL OF Vitamin B!!
 Our orginal fried chicken is TASTY, no need sauce.