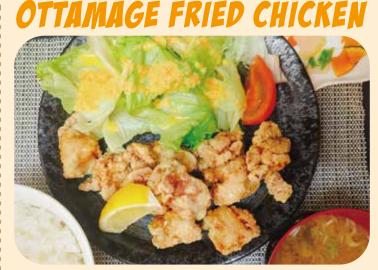

Rice(Brown or White) /Miso-soup ottamage fried chicken / Japanese pickles Salad with magical dressing ¥900

Do you have a well-balanced diet?
 In Japan, this meal is said to be the healthiest composition.
 JAPANESE HEALTHY SET