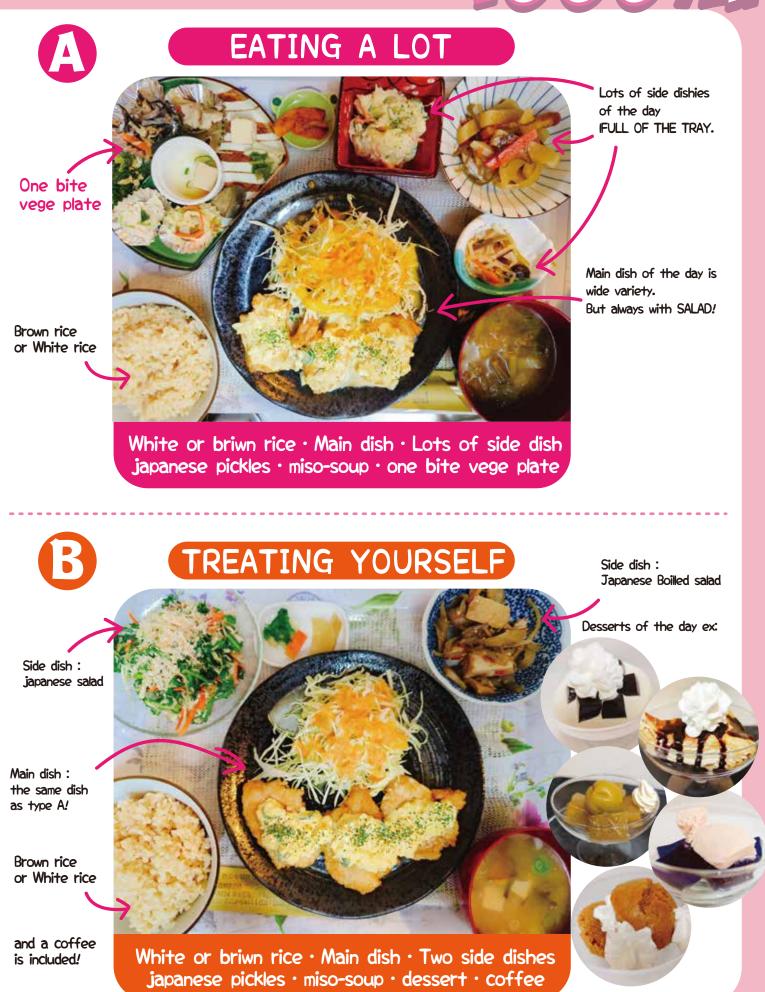

#### Magic that makes you smile in the morning haha!

# Witch's healthy French toasts

When you get tired and eat less, your stomach becomes weaker and your whole body recovers much slower.

Toast has alpha-gelatinized starch and is actually an easily digestible food.