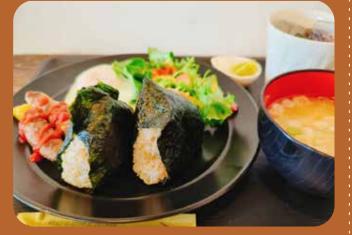

## Witch's Onigiri SET

2 rice balls (plum / kelp / Bonito Flakes) Salad with original vege dressing Chosen Egg (Fried / Boiled / Scrambled / Rolled / Low ) Miso soup ,Coffee ¥550