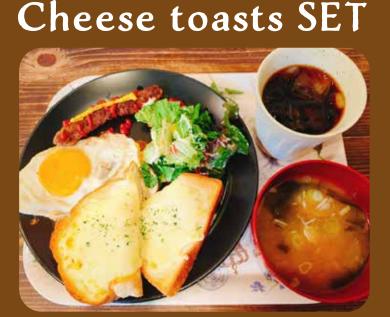

## **Toasts morning menu** Choose one! Toasts SET ¥550~

### YOUR MOOD DECIDES WHAT TYPE OF TOASTS YOU EAT TODAY!

A.Egg sandwitches

B.Ham&Eggs

C.Pizza + ¥50

CHOSEN EGG( FRIED / BOILED / SCRAMBLED / ROLLED / LOW ) SALAD WITH ORIGINAL VEGE DRESSING • MISO SOUP • COFFEE